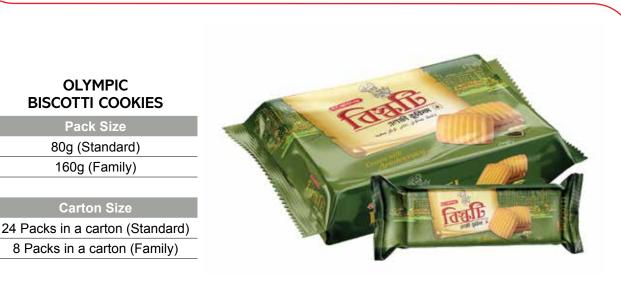

# OLYMPIC BISCOTTI COOKIES Pack Size

80g (Standard) 160g (Family)

Carton Size 24 Packs in a carton (Standard) 8 Packs in a carton (Family)

(REGULAR)