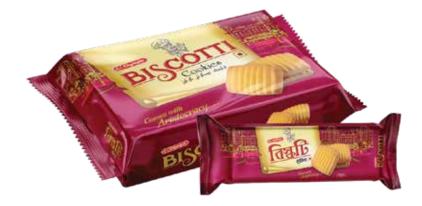

# OLYMPIC BISCOTTI COOKIES Pack Size

80g (Standard) 160g (Family)

Carton Size 24 Packs in a carton (Standard) 8 Packs in a carton (Family)

(REGULAR)