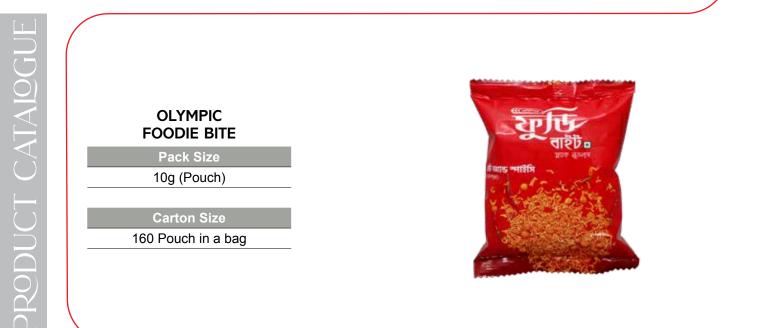

#### OLYMPIC FOODIE INSTANT NOODLES (Masala Flavour)

Pack Size

248g (Four Pack) 496g (Eight Pack) 744g (Twelve Pack)

#### Carton Size

24 Packs in a carton (Four Pack) 12 Packs in a carton (Eight Pack) 8 Packs in a carton (Twelve Pack)