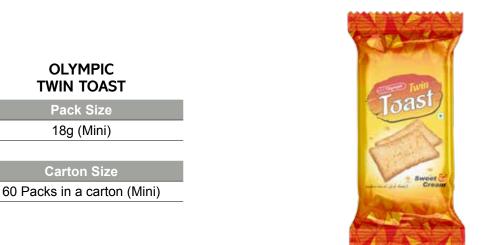

# OLYMPIC SWEET TOAST

Pack Size

18g (Mini)

**Carton Size** 60 Packs in a carton (Mini)