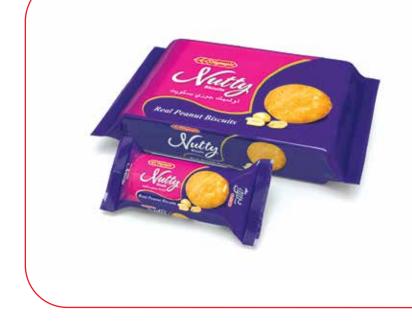

# OLYMPIC NUTTY BISCUITS

| Pack Size      |  |
|----------------|--|
| 65g (Standard) |  |
| 30g (Mini)     |  |
| 175g (Family)  |  |
| 15g (Tikki)    |  |

# Carton Size

24 Packs in a carton (Standard) 48 Packs in a carton (Mini) 8 Packs in a carton (Family) 72 Packs in a carton (Tikki)