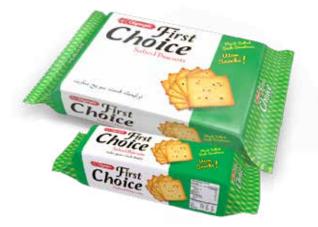

# OLYMPIC FIRST CHOICE BISCUITS

Pack Size 80g (Standard)

180g (Family)

Carton Size

24 Packs in a carton (Standard) 8 Packs in a carton (Family)