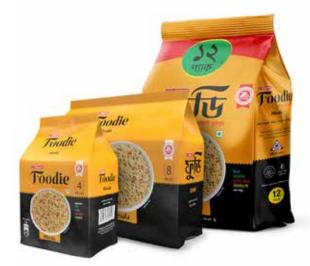

#### OLYMPIC FOODIE INSTANT NOODLES (Masala Flavour)

Pack Size

248g (Four Pack) 496g (Eight Pack) 744g (Twelve Pack)

#### Carton Size

24 Packs in a carton (Four Pack) 12 Packs in a carton (Eight Pack) 8 Packs in a carton (Twelve Pack)

# OLYMPIC FUNDOOLES INSTANT NOODLES (Hot & Spicy Flavour)

Pack Size

496g (Eight Pack) 744g (Twelve Pack)

#### **Carton Size**

12 Packs in a carton (Eight Pack) 8 Packs in a carton (Twelve Pack)

# OLYMPIC FOODIE INSTANT NOODLES (Chicken Flavour)

Pack Size

248g (Four Pack) 496g (Eight Pack) 744g (Twelve Pack)

# Carton Size

24 Packs in a carton (Four Pack) 12 Packs in a carton (Eight Pack) 8 Packs in a carton (Twelve Pack)