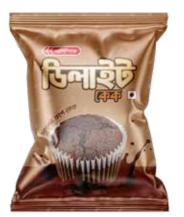

# OLYMPIC DELIGHT CAKE Pack Size

18g (Pouch)

Carton Size 48 Pouch in a bag

VANILLA