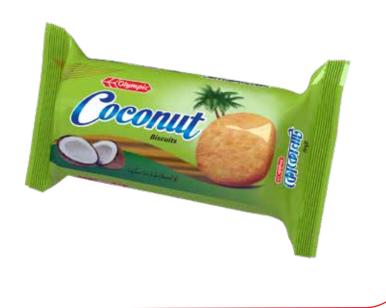

#### OLYMPIC COCONUT BISCUITS

Pack Size 65g (Standard)

Carton Size 24 Packs in a carton (Standard)