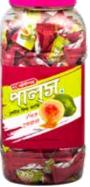

DELIGHT

MANGO

TAMARIND

| OLYMPIC<br>CHOKITO JAR |
|------------------------|
| Pack Size              |
| Per Jar = 36 pcs       |
|                        |
|                        |

Carton Size 6 Jar in a carton