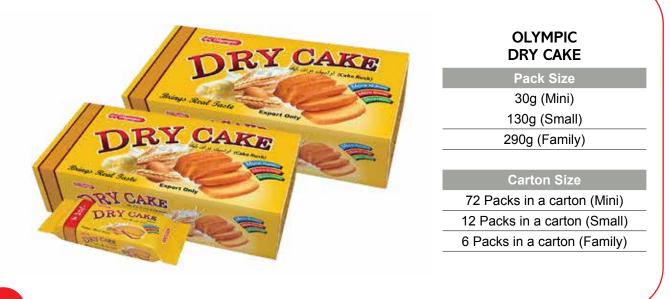

# OLYMPIC **FINGER DRY CAKE**

Pack Size 450g (Jar)

Carton Size

8 Jar in a carton (Jar)