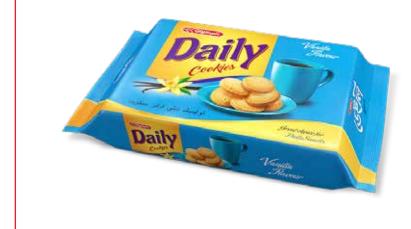

# **OLYMPIC DAILY COOKIES**

Pack Size 160g (Family)

Carton Size

8 Packs in a carton (Family)

(ELACHI)