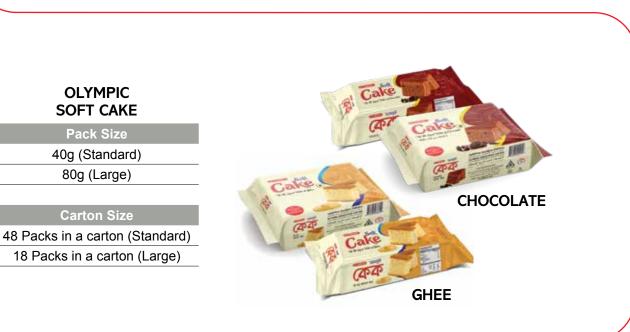

# OLYMPIC **FINGER DRY CAKE**

Pack Size 450g (Jar)

Carton Size

8 Jar in a carton (Jar)