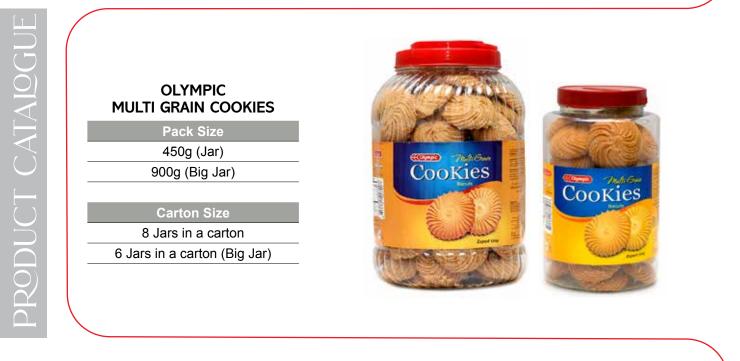

# OLYMPIC MUTLI GRAIN COOKIES

Pack Size 150g (Family)

Carton Size

8 Packs in a carton (Family)