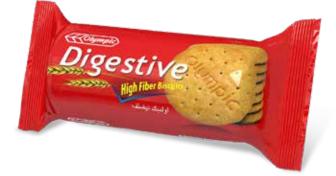

# OLYMPIC DIGESTIVE BISCUITS

Pack Size 110g (Standard)

Carton Size 12 Packs in a carton (Standard)