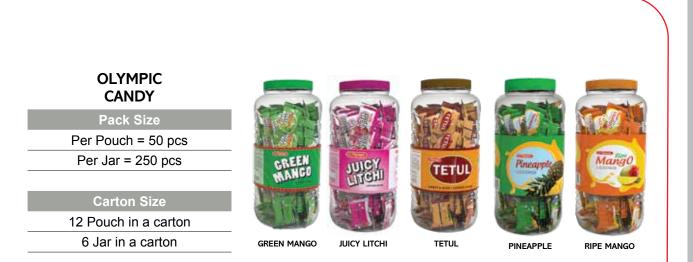

#### OLYMPIC PULSE CENTER FILLED CANDY

Pack Size Per Jar = 200 pcs

Carton Size

6 Jar in a carton

MASALA MANGO

MASALA TETUL

MASALA LEMONO

PINK GUAVA