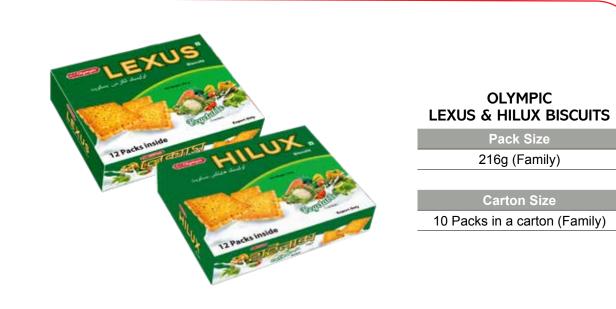

#### OLYMPIC PIZZATO BISCUITS

Pack Size 216g (Family)

Carton Size

10 Packs in a carton (Family)