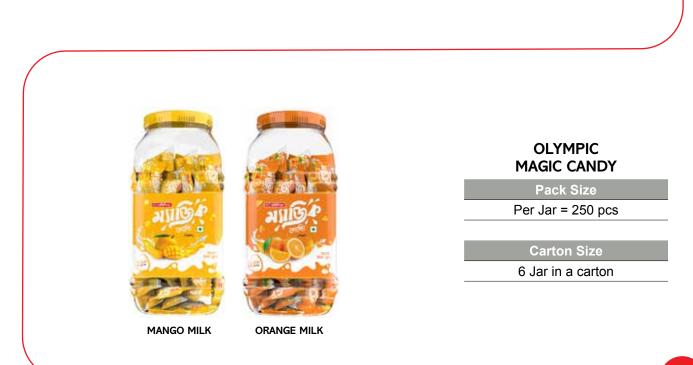

#### OLYMPIC PULSE CENTER FILLED CANDY

Pack Size Per Jar = 200 pcs

Carton Size

6 Jar in a carton

MASALA MANGO

MASALA TETUL

MASALA LEMONO

PINK GUAVA