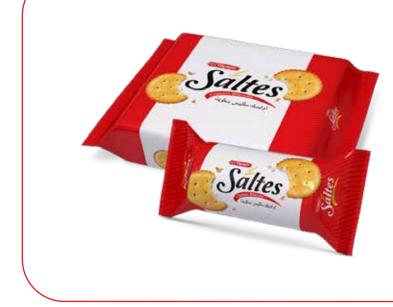

# OLYMPIC SALTES BISCUITS

Pack Size 50g (Standard) 200g (Family)

Carton Size 24 Packs in a carton (Standard) 8 Packs in a carton (Family)