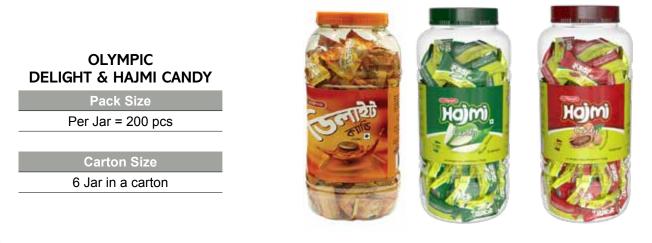

| CHOCOLATE                                      |                        |



CHOCOLATE & MILK



# OLYMPIC WAYFUN WAFER (MILK)

Pack Size

240g (Box)

Carton Size 6 Box in a carton









#### **OLYMPIC CRISPO CHIPS**

Pack Size 30g (Pouch)

Carton Size 80 Pouch in a bag



HOT- SOUR

NOBABI MASALA



CHOCOLATE

ORANGE







#### OLYMPIC NIMKI MIX

Pack Size 30g (Pouch)

Carton Size 80 Pouch in a bag





#### OLYMPIC BISCONI MAGHAL COOKIES

Pack Size

225g (Family)

Carton Size 6 Packs in a carton (Family)







# OLYMPIC DELIGHT CAKE Pack Size

18g (Pouch)

Carton Size 48 Pouch in a bag



VANILLA















#### OLYMPIC PULSE CENTER FILLED CANDY

Pack Size Per Jar = 200 pcs

Carton Size

6 Jar in a carton

MASALA MANGO

MASALA TETUL

MASALA LEMONO

PINK GUAVA



DELIGHT

MANGO

TAMARIND









| OLYMPIC<br>CHOKITO JAR |
|------------------------|
| Pack Size              |
| Per Jar = 36 pcs       |
|                        |
|                        |

Carton Size 6 Jar in a carton

RACHING CAR

TEDDY BEAR

LE









#### OLYMPIC FOODIE INSTANT NOODLES (Masala Flavour)

Pack Size

248g (Four Pack) 496g (Eight Pack) 744g (Twelve Pack)

#### Carton Size

24 Packs in a carton (Four Pack) 12 Packs in a carton (Eight Pack) 8 Packs in a carton (Twelve Pack)

# OLYMPIC FUNDOOLES INSTANT NOODLES (Hot & Spicy Flavour)

Pack Size

496g (Eight Pack) 744g (Twelve Pack)

#### **Carton Size**

12 Packs in a carton (Eight Pack) 8 Packs in a carton (Twelve Pack)





# OLYMPIC FOODIE INSTANT NOODLES (Chicken Flavour)

Pack Size

248g (Four Pack) 496g (Eigh