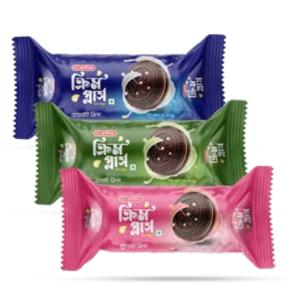

# **OLYMPIC** CHOCOLATE CREAM BISCUITS

| Pack Size     |  |
|---------------|--|
| 40g (Classic) |  |
| 14g (Tiki)    |  |
| 140g (Family) |  |
|               |  |

36 Packs in a carton (Classic) 72 Packs in a carton (Tiki) 8 Packs in a carton (Family)