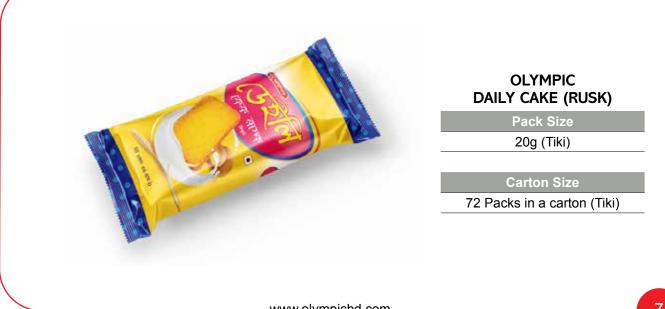

# OLYMPIC DAILY TOAST (RUSK)

Pack Size 300g (Family)

Carton Size

12 Packs in a carton (Family)