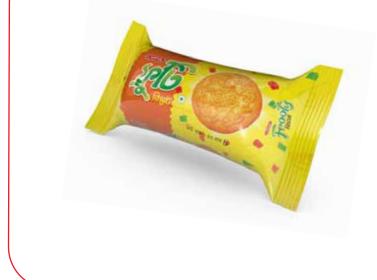

# OLYMPIC FROOTY BISCUITS

Pack Size

40g (Standard)

Carton Size 36 Packs in a carton (Standard)