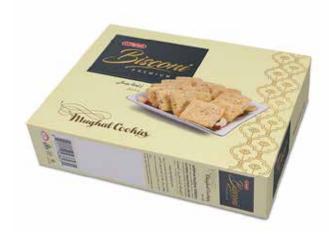

#### OLYMPIC BISCONI MAGHAL COOKIES

Pack Size

225g (Family)

Carton Size 6 Packs in a carton (Family)