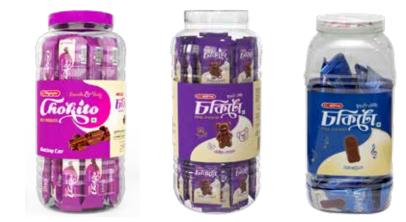

DELIGHT

MANGO

TAMARIND

| OLYMPIC<br>CHOKITO JAR |
|------------------------|
| Pack Size              |
| Per Jar = 36 pcs       |
|                        |
|                        |

Carton Size 6 Jar in a carton

RACHING CAR

TEDDY BEAR

LE