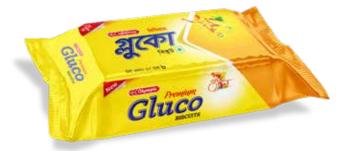

# OLYMPIC PREMIUM GLUCO BISCUITS

Pack Size

40g (Standard)

Carton Size 36 Packs in a carton (Standard)

**OLYMPIC BISCOTTI COOKIES** Pack Size 80g (Standard) 160g (Family)

**Carton Size** 