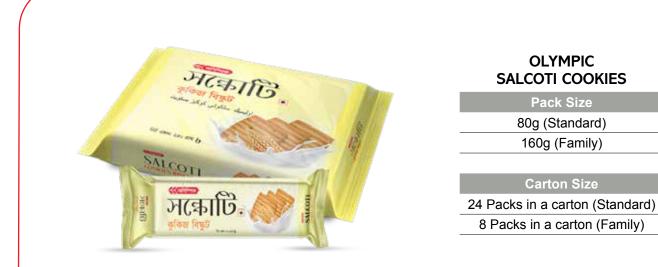

# OLYMPIC BISCOTTI COOKIES Pack Size

80g (Standard) 160g (Family)

Carton Size 24 Packs in a carton (Standard) 8 Packs in a carton (Family)

(REGULAR)