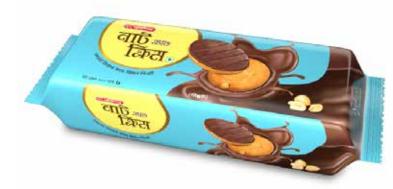

# OLYMPIC NUTTY BISCUITS

| Pack Size      |  |
|----------------|--|
| 65g (Standard) |  |
| 30g (Mini)     |  |
| 175g (Family)  |  |
| 15g (Tikki)    |  |

# Carton Size

24 Packs in a carton (Standard) 48 Packs in a carton (Mini) 8 Packs in a carton (Family) 72 Packs in a carton (Tikki)