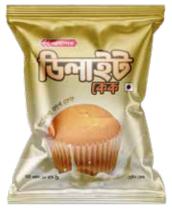

# OLYMPIC DELIGHT CAKE Pack Size

18g (Pouch)

Carton Size 48 Pouch in a bag

VANILLA