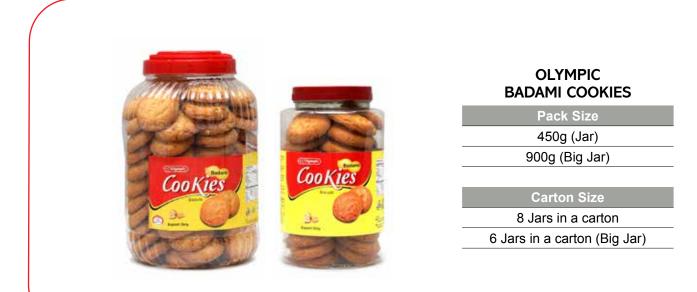

# OLYMPIC MUTLI GRAIN COOKIES

Pack Size 150g (Family)

Carton Size

8 Packs in a carton (Family)