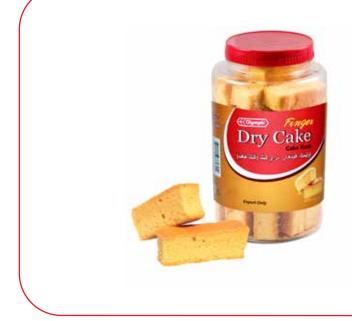

# OLYMPIC **FINGER DRY CAKE**

Pack Size 450g (Jar)

Carton Size

8 Jar in a carton (Jar)