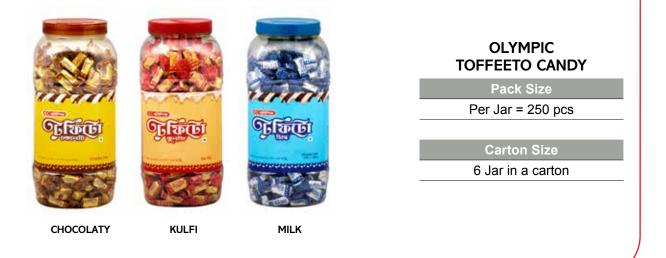

|                        |



CHOCOLATE & MILK



# OLYMPIC WAYFUN WAFER (MILK)

Pack Size

240g (Box)

Carton Size 6 Box in a carton









#### **OLYMPIC CRISPO CHIPS**

Pack Size 30g (Pouch)

Carton Size 80 Pouch in a bag



HOT- SOUR

NOBABI MASALA



CHOCOLATE

ORANGE







#### OLYMPIC NIMKI MIX

Pack Size 30g (Pouch)

Carton Size 80 Pouch in a bag





#### OLYMPIC BISCONI MAGHAL COOKIES

Pack Size

225g (Family)

Carton Size 6 Packs in a carton (Family)







# OLYMPIC DELIGHT CAKE Pack Size

18g (Pouch)

Carton Size 48 Pouch in a bag



VANILLA















#### OLYMPIC PULSE CENTER FILLED CANDY

Pack Size Per Jar = 200 pcs

Carton Size

6 Jar in a carton

MASALA MANGO

MASALA TETUL

MASALA LEMONO

PINK GUAVA



DELIGHT

MANGO

TAMARIND









| OLYMPIC<br>CHOKITO JAR |
|------------------------|
| Pack Size              |
| Per Jar = 36 pcs       |
|                        |
|                        |

Carton Size 6 Jar in a carton

RACHING CAR

TEDDY BEAR

LE









#### OLYMPIC FOODIE INSTANT NOODLES (Masala Flavour)

Pack Size

248g (Four Pack) 496g (Eight Pack) 744g (Twelve Pack)

#### Carton Size

24 Packs in a carton (Four Pack) 12 Packs in a carton (Eight Pack) 8 Packs in a carton (Twelve Pack)

# OLYMPIC FUNDOOLES INSTANT NOODLES (Hot & Spicy Flavour)

Pack Size

496g (Eight Pack) 744g (Twelve Pack)

#### **Carton Size**

12 Packs in a carton (Eight Pack) 8 Packs in a carton (Twelve Pack)





# OLYMPIC FOODIE INSTANT NOODLES (Chicken Flavour)

Pack Size

248g (Four Pack) 496g (Eight Pack) 744g (Twelve Pack)