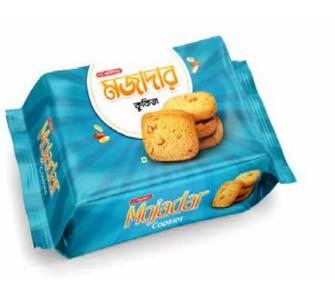

#### OLYMPIC MOJADAR COOKIES

Pack Size 160g (Family)

Carton Size 8 Packs in a carton (Family)