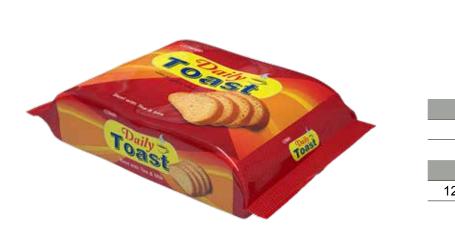

# OLYMPIC DAILY TOAST (RUSK)

Pack Size 300g (Family)

Carton Size

12 Packs in a carton (Family)