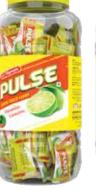

#### OLYMPIC PULSE CENTER FILLED CANDY

Pack Size Per Jar = 200 pcs

Carton Size

6 Jar in a carton

MASALA MANGO

MASALA TETUL

MASALA LEMONO

PINK GUAVA