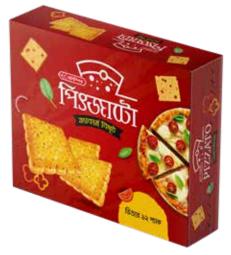

#### OLYMPIC PIZZATO BISCUITS

Pack Size 216g (Family)

Carton Size

10 Packs in a carton (Family)