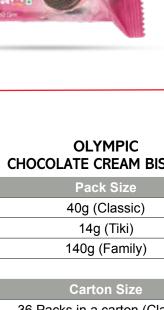

# **OLYMPIC** CHOCOLATE CREAM BISCUITS

| Pack Size     |  |
|---------------|--|
| 40g (Classic) |  |
| 14g (Tiki)    |  |
| 140g (Family) |  |
|               |  |

36 Packs in a carton (Classic) 72 Packs in a carton (Tiki) 8 Packs in a carton (Family)